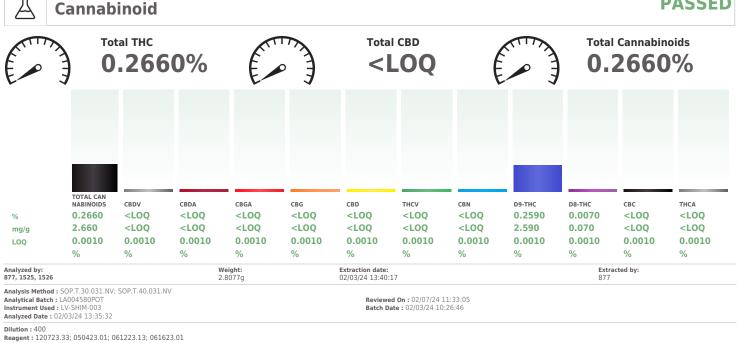

Consumables : 042c6; 265084 Pipette : LV-PIP-006; LV-PIP-015; LV-PIP-023

Cannabinoid analysis utilizing Ultra High Performance Liquid Chromatography with UV Detection (UHPLC-UV). Method SOP.T.30.031.NV for sample preparation and SOP.T.40.031.NV for analysis. Total THC = d8-THC + d9-THC + 0.877 \* THCA, Total CBD = CBD + 0.877 \* CDA